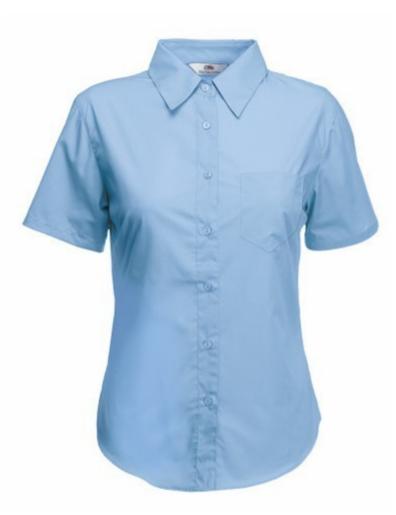

# FRUIT OF THE LOOM, LADIES SS POPLIN SHIRT, WOMEN SHORT SLEEVE BUSINESS SHIRT, LIGHT BLUE, L

#### Specification

Fruit of the Loom, Ladies SS Poplin Shirt, women's short-sleeved business shirt, light blue, L. Women's short-sleeved business shirt, made up of 55% cotton and 45% polyester, slightly waisthigh, button-down shirts, adequate collar in color shirts as well as cufflinks. Easy to maintain, not crowded. Branding: embroidery, flex, flock